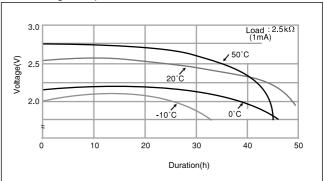

## **BR425**

#### ■ Dimensions(mm)



## ■ Specification

| Nominal voltage(V)        | 3          |
|---------------------------|------------|
| Nominal capacity(mAh)     | 25         |
| Continuous drain(mA)      | 0.5        |
| Operating temperature(°C) | -30 to +80 |

## ■ Discharge temperature characteristics



## ■ Operating voltage vs. load resistance(voltage at 50% discharge depth)



## ■ Capacity vs. load resistance



## **BR435**

#### ■ Dimensions(mm)



## ■ Specification

| Nominal voltage(V)        | 3          |
|---------------------------|------------|
| Nominal capacity(mAh)     | 50         |
| Continuous drain(mA)      | 1          |
| Operating temperature(°C) | -30 to +80 |

## ■ Discharge temperature characteristics



## ■ Operating voltage vs. load resistance(voltage at 50% discharge depth)



## ■ Capacity vs. load resistance



# **Mouser Electronics**

**Authorized Distributor** 

Click to View Pricing, Inventory, Delivery & Lifecycle Information:

Panasonic:
BR425