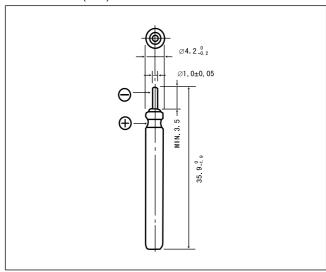

## **BR425**

#### ■ Dimensions(mm)



## ■ Specification

| Nominal voltage(V)        | 3          |
|---------------------------|------------|
| Nominal capacity(mAh)     | 25         |
| Continuous drain(mA)      | 0.5        |
| Operating temperature(°C) | -30 to +80 |

## ■ Discharge temperature characteristics



## ■ Operating voltage vs. load resistance(voltage at 50% discharge depth)



## ■ Capacity vs. load resistance



## **BR435**

#### ■ Dimensions(mm)



## ■ Specification

| Nominal voltage(V)        | 3          |
|---------------------------|------------|
| Nominal capacity(mAh)     | 50         |
| Continuous drain(mA)      | 1          |
| Operating temperature(°C) | -30 to +80 |

## ■ Discharge temperature characteristics



## ■ Operating voltage vs. load resistance(voltage at 50% discharge depth)



## ■ Capacity vs. load resistance



# **Mouser Electronics**

**Authorized Distributor** 

Click to View Pricing, Inventory, Delivery & Lifecycle Information:

Panasonic:
BR425