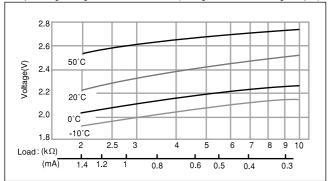

## **BR425**

#### ■ Dimensions(mm)



## ■ Specification

| Nominal voltage(V)        | 3          |
|---------------------------|------------|
| Nominal capacity(mAh)     | 25         |
| Continuous drain(mA)      | 0.5        |
| Operating temperature(°C) | -30 to +80 |

## ■ Discharge temperature characteristics



## ■ Operating voltage vs. load resistance(voltage at 50% discharge depth)



## ■ Capacity vs. load resistance



## **BR435**

#### ■ Dimensions(mm)



## ■ Specification

| Nominal voltage(V)        | 3          |
|---------------------------|------------|
| Nominal capacity(mAh)     | 50         |
| Continuous drain(mA)      | 1          |
| Operating temperature(°C) | -30 to +80 |

## ■ Discharge temperature characteristics



## ■ Operating voltage vs. load resistance(voltage at 50% discharge depth)



## ■ Capacity vs. load resistance



# **Mouser Electronics**

**Authorized Distributor** 

Click to View Pricing, Inventory, Delivery & Lifecycle Information:

Panasonic:
BR425