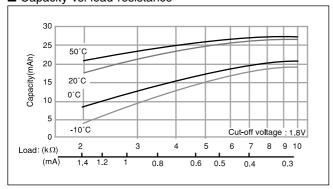

## **BR425**

#### ■ Dimensions(mm)



## ■ Specification

| Nominal voltage(V)        | 3          |
|---------------------------|------------|
| Nominal capacity(mAh)     | 25         |
| Continuous drain(mA)      | 0.5        |
| Operating temperature(°C) | -30 to +80 |

## ■ Discharge temperature characteristics



## ■ Operating voltage vs. load resistance(voltage at 50% discharge depth)



## ■ Capacity vs. load resistance



## **BR435**

#### ■ Dimensions(mm)



## ■ Specification

| Nominal voltage(V)        | 3          |
|---------------------------|------------|
| Nominal capacity(mAh)     | 50         |
| Continuous drain(mA)      | 1          |
| Operating temperature(°C) | -30 to +80 |

## ■ Discharge temperature characteristics



## ■ Operating voltage vs. load resistance(voltage at 50% discharge depth)



## ■ Capacity vs. load resistance



# **Mouser Electronics**

**Authorized Distributor** 

Click to View Pricing, Inventory, Delivery & Lifecycle Information:

Panasonic:
BR425