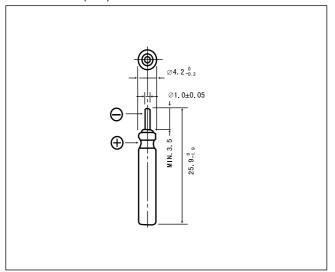

## **BR425**

#### ■ Dimensions(mm)



## ■ Specification

| Nominal voltage(V)        | 3          |
|---------------------------|------------|
| Nominal capacity(mAh)     | 25         |
| Continuous drain(mA)      | 0.5        |
| Operating temperature(°C) | -30 to +80 |

## ■ Discharge temperature characteristics



## ■ Operating voltage vs. load resistance(voltage at 50% discharge depth)



## ■ Capacity vs. load resistance



## **BR435**

#### ■ Dimensions(mm)



## ■ Specification

| Nominal voltage(V)        | 3          |
|---------------------------|------------|
| Nominal capacity(mAh)     | 50         |
| Continuous drain(mA)      | 1          |
| Operating temperature(°C) | -30 to +80 |

## ■ Discharge temperature characteristics



## ■ Operating voltage vs. load resistance(voltage at 50% discharge depth)



##