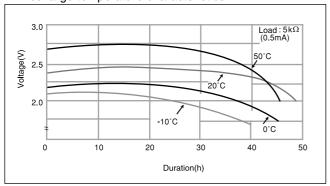

## **BR425**

#### ■ Dimensions(mm)



## ■ Specification

| Nominal voltage(V)        | 3          |
|---------------------------|------------|
| Nominal capacity(mAh)     | 25         |
| Continuous drain(mA)      | 0.5        |
| Operating temperature(°C) | -30 to +80 |

## ■ Discharge temperature characteristics



## ■ Operating voltage vs. load resistance(voltage at 50% discharge depth)



## ■ Capacity vs. load resistance



## **BR435**

#### ■ Dimensions(mm)



## ■ Specification

| Nominal voltage(V)        | 3          |
|---------------------------|------------|
| Nominal capacity(mAh)     | 50         |
| Continuous drain(mA)      | 1          |
| Operating temperature(°C) | -30 to +80 |

## ■ Discharge temperature characteristics



## ■ Operating voltage vs. load resistance(voltage at 50% discharge depth)



## ■ Capacity vs. load resistance



# **Mouser Electronics**

**Authorized Distributor** 

Click to View Pricing, Inventory, Delivery & Lifecycle Information:

Panasonic:
BR425