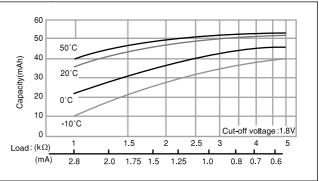

oltage(V)        | 3          |
|---------------------------|------------|
| Nominal capacity(mAh)     | 25         |
| Continuous drain(mA)      | 0.5        |
| Operating temperature(°C) | -30 to +80 |

## ■ Discharge temperature characteristics



## ■ Operating voltage vs. load resistance(voltage at 50% discharge depth)



## ■ Capacity vs. load resistance



## **BR435**

#### ■ Dimensions(mm)



## ■ Specification

| Nominal voltage(V)        | 3          |
|---------------------------|------------|
| Nominal capacity(mAh)     | 50         |
| Continuous drain(mA)      | 1          |
| Operating temperature(°C) | -30 to +80 |

## ■ Discharge temperature characteristics



## ■ Operating voltage vs. load resistance(voltage at 50% discharge depth)



## ■ Capacity vs. load resistance



# **Mouser Electronics**

**Authorized Distributor** 

Click to View Pricing, Inventory, Delivery & Lifecycle Information:

Panasonic:
BR425