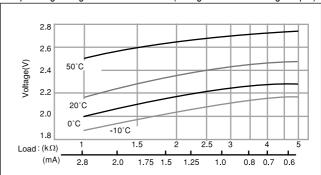

m)



## ■ Specification

| Nominal voltage(V)        | 3          |
|---------------------------|------------|
| Nominal capacity(mAh)     | 25         |
| Continuous drain(mA)      | 0.5        |
| Operating temperature(°C) | -30 to +80 |

## ■ Discharge temperature characteristics



## ■ Operating voltage vs. load resistance(voltage at 50% discharge depth)



## ■ Capacity vs. load resistance



## **BR435**

#### ■ Dimensions(mm)



## ■ Specification

| Nominal voltage(V)        | 3          |
|---------------------------|------------|
| Nominal capacity(mAh)     | 50         |
| Continuous drain(mA)      | 1          |
| Operating temperature(°C) | -30 to +80 |

## ■ Discharge temperature characteristics



## ■ Operating voltage vs. load resistance(voltage at 50% discharge depth)



## ■ Capacity vs. load resistance



# **Mouser Electronics**

**Authorized Distributor** 

Click to View Pricing, Inventory, Delivery & Lifecycle Information:

Panasonic:
BR425